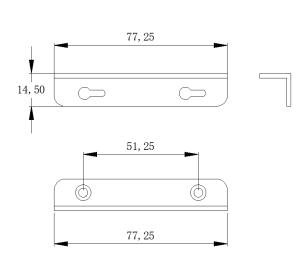

nsions (H x W x D) mm | 55 x 100 x 77mm / 0.4kg                                                                                                                                                                                                           |
| Mounting                  | Metal bracket, see drawings below for details.                                                                                                                                                                                    |
| Enclosure / Finish        | Metal enclosure, black textured paint                                                                                                                                                                                             |

# MECHANICAL SPECIFICATIONS