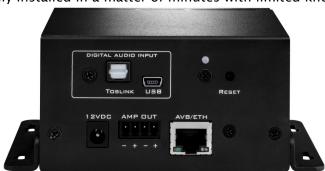

### **Features**

- IP Stereo amplifier (2x15W)

- ADSP21489 Sharc DSP XMOS XCORE200
- Toslink/USB audio/AVB inputs
  2 x 15Wrms amplifier out

## HARDWARE SPECIFICATIONS

| Item                      | Description                                                                                                                                                                                                                       |
|---------------------------|-----------------------------------------------------------------------------------------------------------------------------------------------------------------------------------------------------------------------------------|
| Digital Signal Processor  | 32-bit Floating point Analog Devices SHARC ADSP21489 / 400 MHz                                                                                                                                                                    |
| USB / AVB Processor       | <ul> <li>XMOS XCore200 for digital audio streaming</li> <li>Asynchronous USB audio UAC2.0, Driverless for Mac OS X, ASIO driver for Windows platforms</li> <li>Audio Video Bridging (AVB) streaming - Gigabit Ethernet</li> </ul> |
| Digital audio input       | TOSLINK optical input. The input signal is processed by a high quality onboard Asynchronous Sample Rate Converter for compatibility with most common sample rates (20–216kHz)                                                     |
| Digital Audio amplifier   | Dual channel amplifier for Master + Slave configuration. 2x15W RMS @ 8Ohm under +12V configuration 2x12W RMS @ 8Ohm under PoE+ mode (power carried over CAT5/6)                                                                   |
| DSP capabilities          | Crossover, PEQ, Matrix, Delay, Comp/lim. Please check user manual for more details.                                                                                                                                               |
| Filter storage            | Four on-board presets, selectable by IP control                                                                                                                                                                                   |
| USB port                  | USB port type Mini-B for audio streaming (USB audio firmware) Real time control and firmware upgrade                                                                                                                              |
| Power supply              | 12 VDC single supply (optional if PoE powered) PoE/PoE+ powered                                                                                                                                                                   |
| Dimensions (H x W x D) mm | 55 x 100 x 77mm / 0.4kg                                                                                                                                                                                                           |
| Mounting                  | Metal bracket, see drawings below for details.                                                                                                                                                                                    |
| Enclosure / Finish        | Metal enclosure, black textured paint                                                                                                                                                                                             |