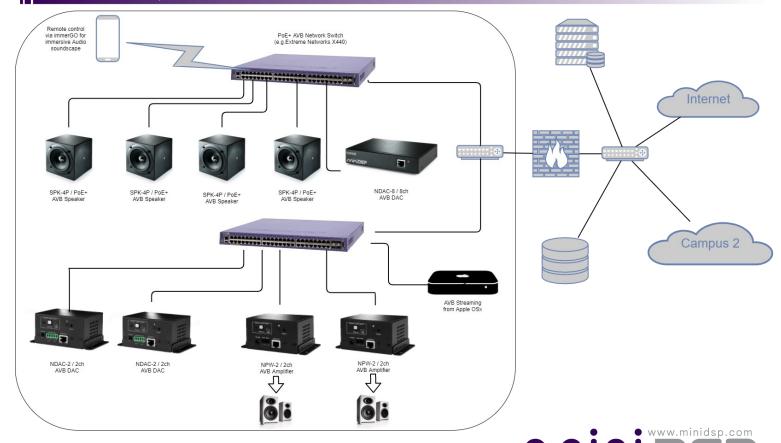

## TYPICAL APPLICATION / SYSTEM DIAGRAM

The NPW-2 is a PoE+ amplifier combining network audio streaming, class D amplification and Digital Signal Processor (DSP) into a pocket size enclosure. A single CAT5/6 network cable provides power, low latency audio and control for a true Plug&Play experience. The system consists of three key element:

- The Audio Video Bridging (AVB) technology powered by a 500MHz XMOS processor which provides low latency, uncompressed and tightly synchronized streams to each speaker over standard networks. Fully compliant with IEEE 1722.1, it is plug&play with 3rd party AVB devices such as Apple OSx, Biamp Systems, Audioscience...
- An on-board 400 MHz Analog Devices SHARC processor also enables substantial signal processing for true high-resolution audio capability and equalization, crossover.
- Finally, a novel multi-level switching audio amplifier technology provides 2x15W for powering up to 2 speakers.