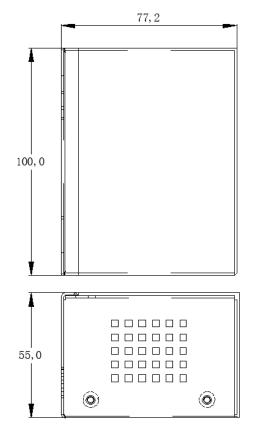

## HARDWARE SPECIFICATIONS

| Item                      | Description                                                                                                                                                                                                                       |
|---------------------------|-----------------------------------------------------------------------------------------------------------------------------------------------------------------------------------------------------------------------------------|
| Digital Signal Processor  | 32-bit Floating point Analog Devices SHARC ADSP21489 / 400 MHz                                                                                                                                                                    |
| USB / AVB Processor       | <ul> <li>XMOS XCore200 for digital audio streaming</li> <li>Asynchronous USB audio UAC2.0, Driverless for Mac OS X, ASIO driver for Windows platforms</li> <li>Audio Video Bridging (AVB) streaming - Gigabit Ethernet</li> </ul> |
| Digital audio input       | TOSLINK optical input. The input signal is processed by a high quality onboard Asynchronous Sample Rate Converter for compatibility with most common sample rates (20–216kHz)                                                     |
| Digital Audio amplifier   | Dual channel amplifier for Master + Slave configuration. 2x15W RMS @ 8Ohm under +12V configuration 2x12W RMS @ 8Ohm under PoE+ mode (power carried over CAT5/6)                                                                   |
| DSP capabilities          | Crossover, PEQ, Matrix, Delay, Comp/lim. Please check user manual for more details.                                                                                                                                               |
| Filter storage            | Four on-board presets, selectable by IP control                                                                                                                                                                                   |
| USB port                  | USB port type Mini-B for audio streaming (USB audio firmware) Real time control and firmware upgrade                                                                                                                              |
| Power supply              | 12 VDC single supply (optional if PoE powered) PoE/PoE+ powered                                                                                                                                                                   |
| Dimensions (H x W x D) mm | 55 x 100 x 77mm / 0.4kg                                                                                                                                                                                                           |
| Mounting                  | Metal bracket, see drawings below for details.                                                                                                                                                                                    |
| Enclosure / Finish        | Metal enclosure, black textured paint                                                                                                                                                                                             |

# MECHANICAL SPECIFICATIONS